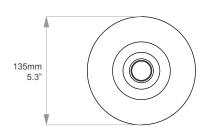

## Berwick Lamp L4027

A very simple classic column lamp with fixed height.

UK / EU / US Version

135mm / 5.3" Depth: Height: 425mm / 13.75" 135mm / 5.3" Width:

Weight: 1.4kg Material: Brass

**Bulb Wattage:** 