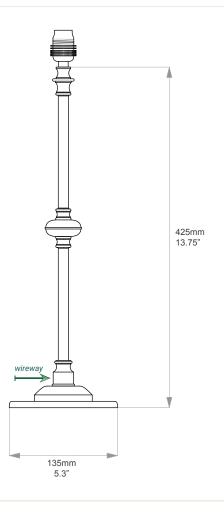

## Berwick Lamp L4027

A very simple classic column lamp with fixed height.

UK / EU / US Version

135mm / 5.3" Depth: Height: 425mm / 13.75" 135mm / 5.3" Width:

Weight: 1.4kg Material: Brass

**Bulb Wattage:** 