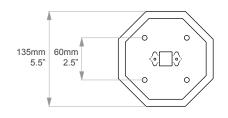

<u>SIDE</u>

135mm

5.25"

#### WALL PLATE

**BACK** 

310mm

150mm 5"

12'

0

0

215mm 8.5"