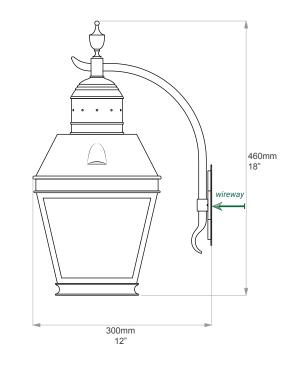

### UK / EU / US Version

| Depth:                                                   | 300mm / 12"                                                                                                                                                                        |
|----------------------------------------------------------|------------------------------------------------------------------------------------------------------------------------------------------------------------------------------------|
| Height:                                                  | 460mm / 18"                                                                                                                                                                        |
| Width:                                                   | 215mm / 8.5"                                                                                                                                                                       |
| Weight:                                                  | 4.8kg                                                                                                                                                                              |
| Material:                                                | Cast Brass                                                                                                                                                                         |
| Shade:                                                   | Integrated Clear Glass                                                                                                                                                             |
| Lamp Holder:<br>Input Voltage:<br>Bulb:<br>Bulb Wattage: | x 1 B22 (UK), E27 (EU), E26 (US)<br>230v (UK / EU) 110v (US)<br>x 1 B22 Osram 2w ball (UK)<br>or, E27 Calex 3.5w ball (EU)<br>or, E26 Bulbrite 25w A15 (US)<br>60w max recommended |
|                                                          |                                                                                                                                                                                    |