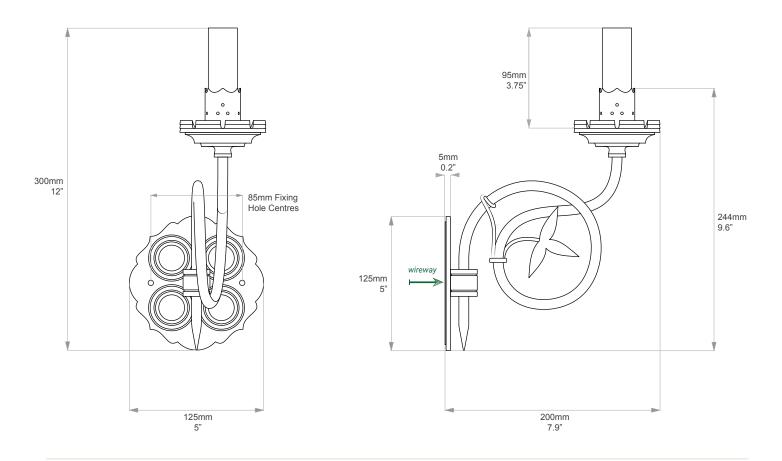

#### UK / EU / US Version

| Depth:                                                   | 200mm / 8"                                                                                                                                                 |
|----------------------------------------------------------|------------------------------------------------------------------------------------------------------------------------------------------------------------|
| Height:                                                  | 300mm / 12"                                                                                                                                                |
| Width:                                                   | 125mm / 5"                                                                                                                                                 |
| Weight:                                                  | 0.6kg                                                                                                                                                      |
| Material:                                                | Brass                                                                                                                                                      |
| Shade:                                                   | Recommended 140mm / 5.5" Base Diameter                                                                                                                     |
| Lamp Holder:<br>Input Voltage:<br>Bulb:<br>Bulb Wattage: | x 1 E14 (UK / EU), E12 (US)<br>230v (UK / EU), 110v (US)<br>x 1 E14 Calex 3.5w candle (UK / EU)<br>x 1 E12 bulbrite 25w candle (US)<br>40w max recommended |

FRONT

<u>SIDE</u>