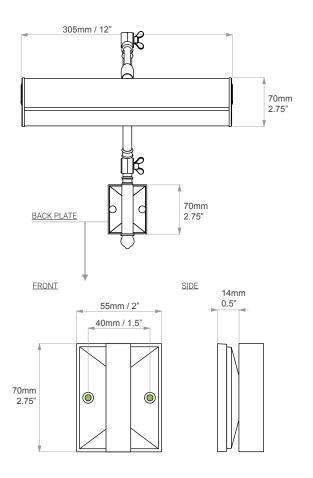

## Bookcase Light

L4202

The Bookcase Lights are fabricated from sheet brass with a fixed or articulated arm to illuminate library shelves.

UK / EU Version

Depth: 270mm / 10.5" Extending to 400mm / 15.75" Height: 310mm / 12.25" - Extending to 500mm / 19.5"

Width: 305mm / 12"

Weight: 3kg Material: Brass

Shade: 6", 9", 12" sized options

Lamp Holder: x 2 B22 (UK), SES E14 (EU)

Input Voltage:

Bulb: x 2 B22 candle (UK), SES E14 candle (EU)

**Bulb Wattage:** 25w max recommended Finishes:

Polished Brass, Antiqued Brass, Silvered Brass

Certification: IP Rated:

BSEN 60598

N/A

Additional Info:

Lamps can be wired for the UK, Europe or USA.

Measurements given are approximate. All metalwork items are bespoke and hand coloured. This means that each piece is individual and that it will continue to age over time.

## 115mm 210mm 8.25 310mm / 12.25" 70mm Extends to 500mm / 19.75" 2.75 270mm / 11" Extends to 400mm / 15.75"