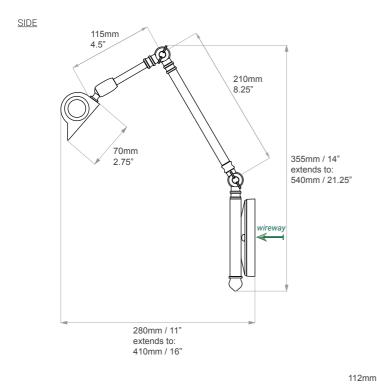

## Bookcase Light

L4202

The Bookcase Lights are fabricated from sheet brass with a fixed or articulated arm to illuminate library shelves.

UK / EU Version

Depth: 270mm / 10.5" Extending to 400mm / 15.75" Height: 310mm / 12.25" - Extending to 500mm / 19.5"

Width: 305mm / 12"

Weight: 3kg Material: Brass

Shade: 6", 9", 12" sized options

Lamp Holder: x 2 B22 (UK), SES E14 (EU)

Input Voltage:

Bulb: x 2 B22 candle (UK), SES E14 candle (EU)

**Bulb Wattage:** 25w max recommended Finishes: