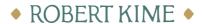

## Bookcase Light

L4202

The Bookcase Lights are fabricated from sheet brass with a fixed or articulated arm to illuminate library shelves.

US Version

**Depth:** 280mm / 11" extending to 410mm / 16"

**Height:** 355mm / 14" extending to 540mm / 21.25"

**Width:** 305mm / 12"

Weight: 3kg Material: Brass

**Shade:** 6", 9", 12" sized options

Lamp Holder: x 2 E12 Input Voltage: 110v

Bulb: x 2 E12 Candelabra
Bulb Wattage: 25w max recommended

Finishes: Polished Brass, Antiqued Brass, Silvered Brass