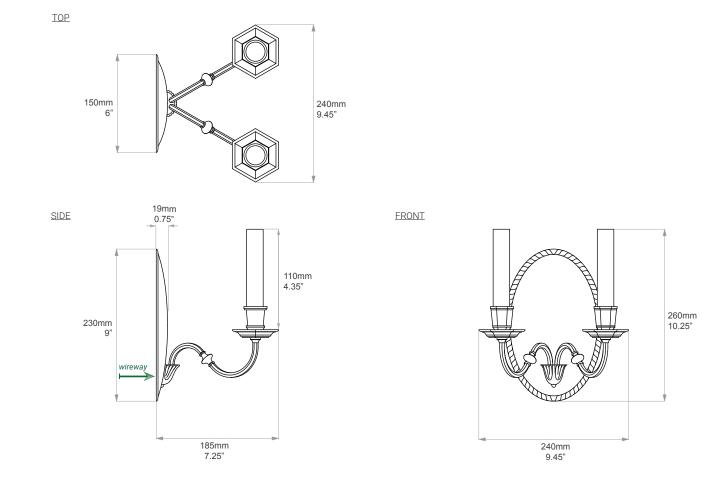

## L4008

An oval piecrust bordered classic Queen Anne two armed wall light available in a range of finishes.

## UK / EU / US Version

| Depth:                                                   | 185mm / 7.25"                                                                                                                                                    |
|----------------------------------------------------------|------------------------------------------------------------------------------------------------------------------------------------------------------------------|
| Height:                                                  | 260mm / 10.25"                                                                                                                                                   |
| Width:                                                   | 240mm / 9.5"                                                                                                                                                     |
| Weight:                                                  | 1kg                                                                                                                                                              |
| Material:                                                | Brass                                                                                                                                                            |
| Shade:                                                   | Recommended 115mm / 4.5″ Base Diameter                                                                                                                           |
| Lamp Holder:<br>Input Voltage:<br>Bulb:<br>Bulb Wattage: | x 2 E14 (UK / EU) x 2 E12 (US)<br>230v (UK / EU) 110v (US)<br>x 2 E14 calex 3.5W candle (UK / EU)<br>or, x 2 E12 Bulbrite 25W candle (US)<br>40w max recommended |