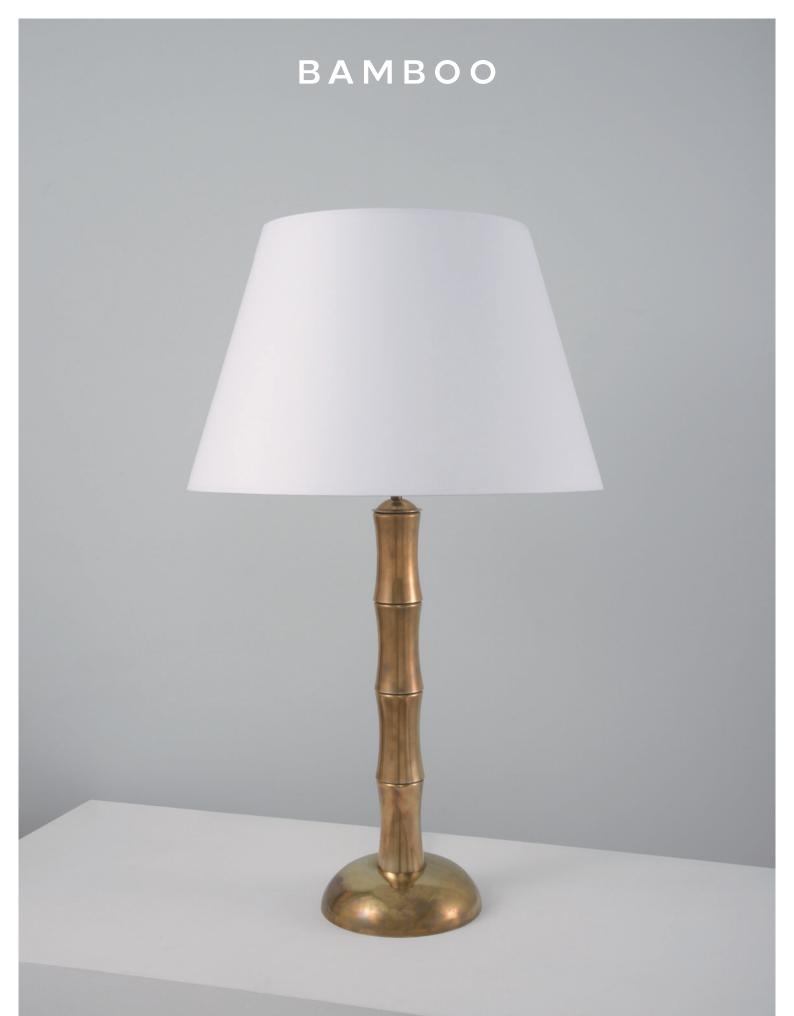

## BAMBOO

The extremely elegant Bamboo lamp is the epitome of timeless design and unrivalled quality.

With style and substance in equal measure the Bamboo has been created by our expert team of craftsmen from solid brass.

At 533mm tall (excluding shade) and with the substantial weight you would expect from solid brass, this piece is at home in both contemporary and traditional interiors and without doubt a future heirloom.

Pictured here in Antique Brass, also available in any of our standard metal finishes.

This table light can be made to any bespoke size to create a completely bespoke piece.