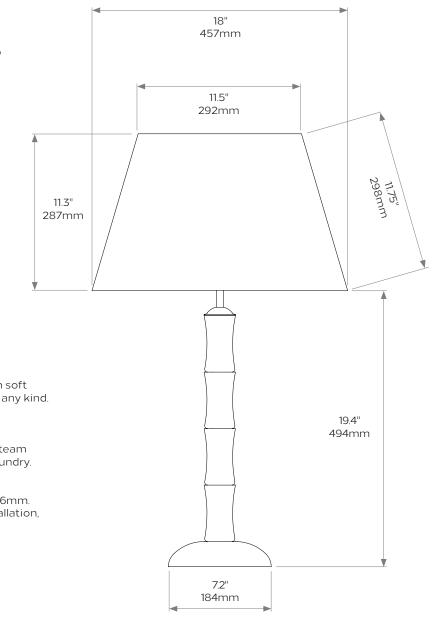

### DIMENSIONS Height: 19.4"/494mm

Width: 7.2"/184mm

#### SHADE

EMPXL Empire XL DIMENSIONS Base: 18"/457mm Top: 11.5"/292mm Slope: 11.75"/298mm Overall height: 11.3"/287mm