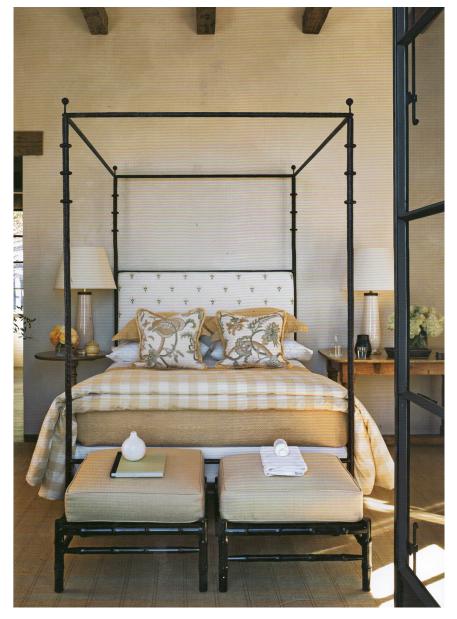

## IRONWARE

Title Style Number H Surface Weight Diego Bed DQ-PCU1 90 Hammered Ibs

## Info

Available without canopy. Available in Twin, Full, Queen, Eastern King, California King. Call for pricing.

We advise clients to specify their desired height of frame from floor and mattress/boxspring required vertical (height). Ironware will adjust other dimensions to achieve the proportions as seen in the photo. All dimensions may be customized if desired.

COM Queen 5 yards based on plain fabric/ no weave or pattern. Ironware products are hand forged, and as a result, dimensions may vary.

All designs by  $\ensuremath{\mathbb{C}}$  Karin Eaton / Ironware International, Inc. Customization available.