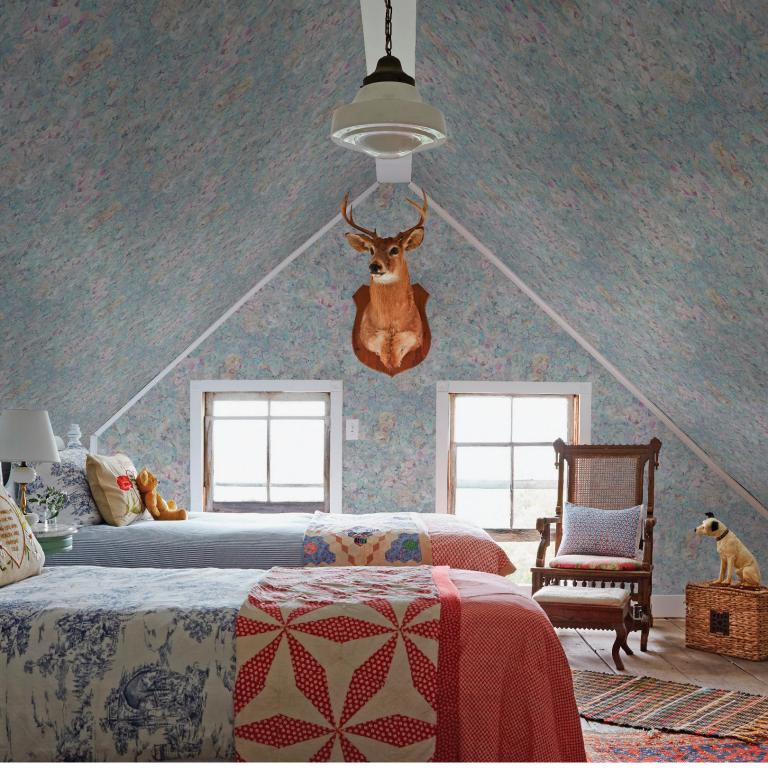

## Folklore

Every Cat Alexander Design Studio wallcovering is based on an original piece of artwork. Cat's artwork is inspired by a deep exploration of Turkish marbling and Japanese Suminagashi techniques. Cat mixes her own inks and pigments, methodically works them into basins of natural sea moss and water, and then carefully submerges treated paper to capture the design. Each original piece of art is digitally reproduced as a wallcovering that evokes a feeling of nature, movement, and meditation.

## SPRING

SUNRISE

VERSAILLES

Horizontal Repeat: 54" Vertical Repeat: 41" Repeat Match: Half Drop Ground: 60" Non-Woven Fibre, ships untrimmed Sold: By the yard, 5 yard minimum order Lead time: 5 - 6 weeks Fire Rating: ASTM E-84 Class A Fire Rating Ground: FSC-Certified Ink: water-based latex inks