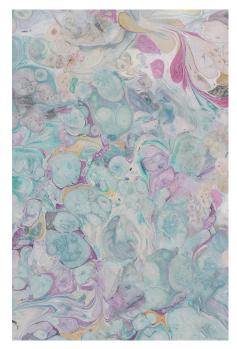

## Folklore

Every Cat Alexander Design Studio wallcovering is based on an original piece of artwork. Cat's artwork is inspired by a deep exploration of Turkish marbling and Japanese Suminagashi techniques. Cat mixes her own inks and pigments, methodically works them into basins of natural sea moss and water, and then carefully submerges treated paper to capture the design. Each original piece of art is digitally reproduced as a wallcovering that evokes a feeling of nature, movement, and meditation.

## SPRING

SUNRISE

VERSAILLES

Horizontal Repeat: 54" Vertical Repeat: 41" Repeat Match: Half Drop Ground: 60" Non-Woven Fibre, ships untrimmed Sold: By the yard, 5 yard minimum order Lead time: 5 - 6 weeks Fire Rating: ASTM E-84 Class A Fire Rating Ground: FSC-Certified Ink: water-based latex inks