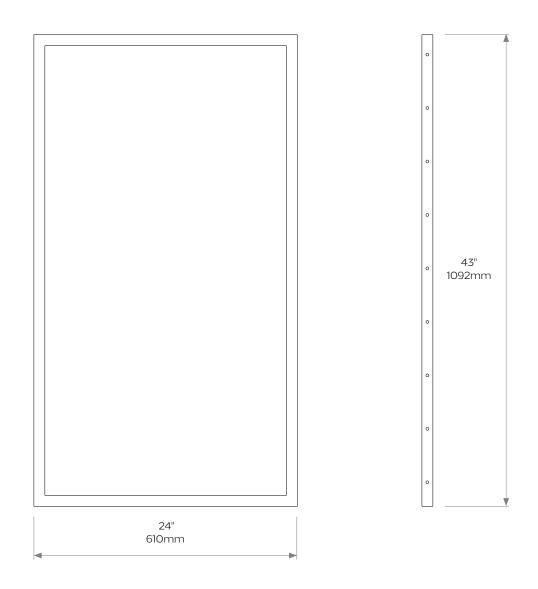

## MIRROR NO.4

Our Mirror No.4, functional, timeless and designed to enhance any space.

The clean lines of the rectangular brass frame are a blank canvas to be embellished with any of our standard finishes.

The mirror plate is available in clear and antiqued styles and the frame can be made to any bespoke size.

## DIMENSIONS

Height: 43"/1092mm Width: 24"/610mm

## Weight 20kg

**Care instructions:** Simply dust regularly with a clean soft cloth. Care should be taken not to use abrasives of any kind.

Product code M003/IH/OS



Due to the hand-crafted nature of some products, stated dimensions may have a tolerance of ± 1/4"/6mm. If tighter tolerances are required for a specific installation, please state on your enquiry

## COLLIER WEBB

www.collierwebb.com