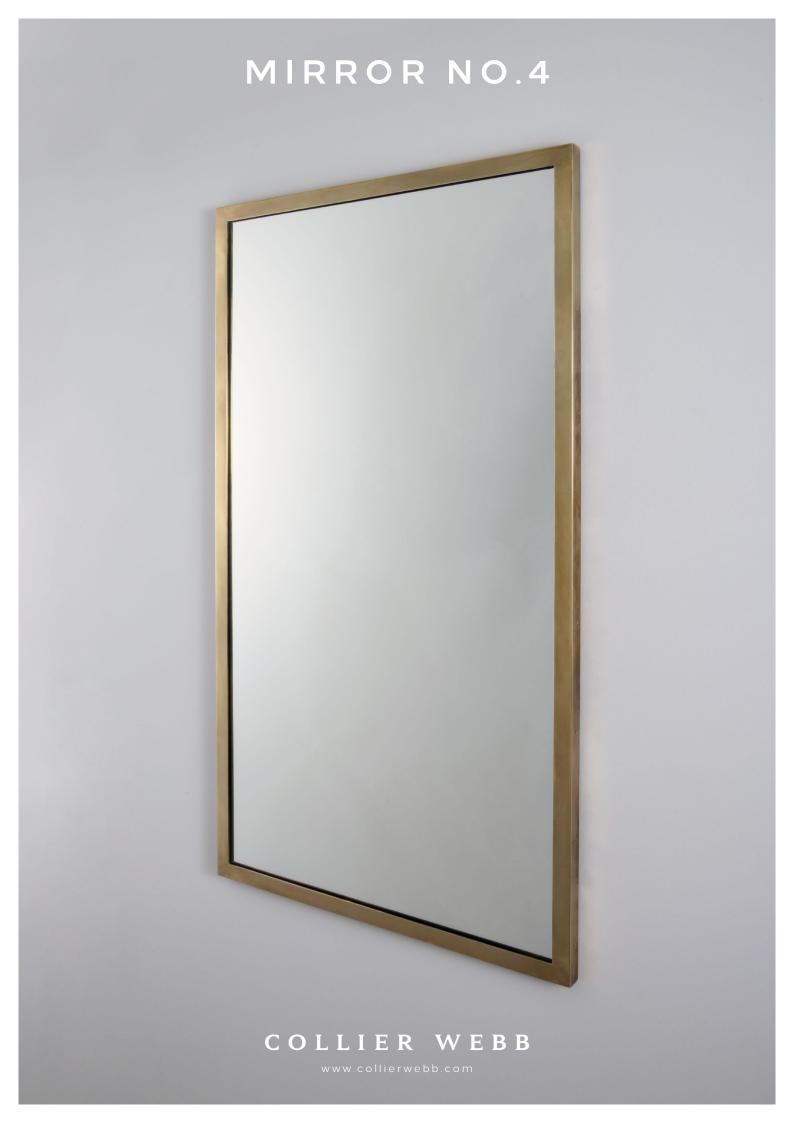

## MIRROR NO.4

Our Mirror No.4, functional, timeless and designed to enhance any space.

The clean lines of the rectangular brass frame are a blank canvas to be embellished with any of our standard finishes.

The mirror plate is available in clear and antiqued styles and the frame can be made to any bespoke size.