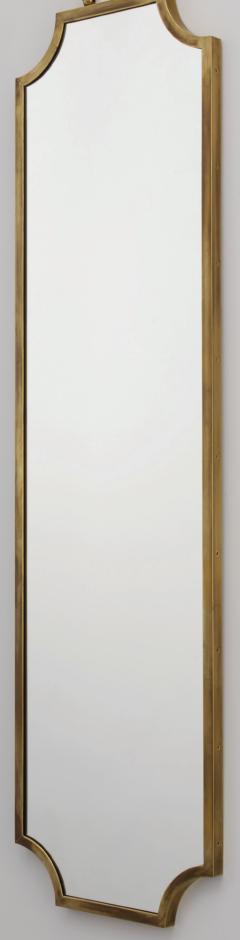

## **SCALLOP MIRROR**

The graceful lines of our Scallop Mirror belie its weight and presence.

It features a slim, hand made brass frame and we provide a range of accessories for mounting it directly on a wall or hanging from a rail.

Shown here in Antique Brass, the frame can be specified in any of our standard finishes.

The mirror plate shown is clear but is also available antiqued.