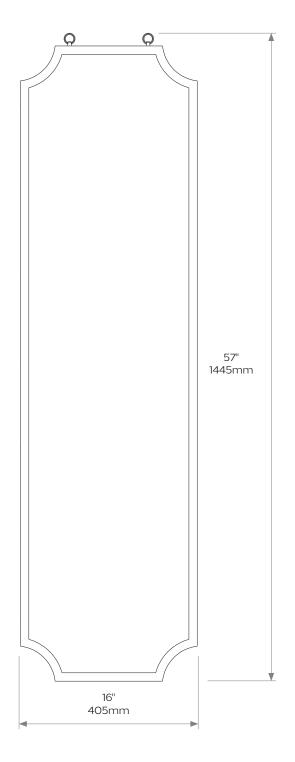

## **DIMENSIONS**

**Height**: 57"/1445mm **Width**: 16"/405mm

Weight 15kg/33lbs

**Care instructions:** Simply dust regularly with a clean soft cloth. Care should be taken not to use abrasives of any kind.