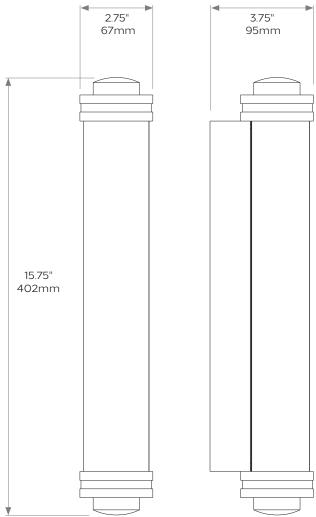

### **DIMENSIONS**

**Height:** 15.75"/402mm **Width:** 2.75"/67mm **Projection:** 3.75"/95mm