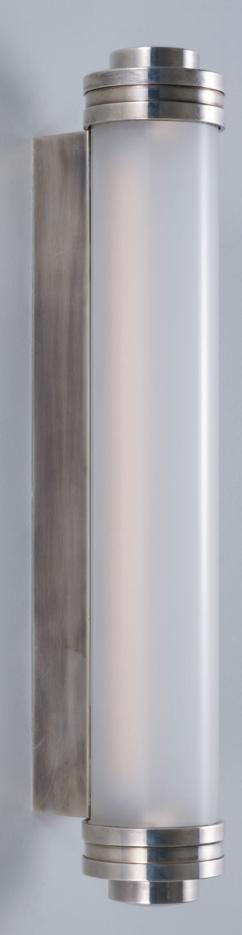

## SHOT LIGHT NO.1 MEDIUM

The Shot Light No.1 Medium is an Art Deco inspired cylindrical glass wall light with an expertly crafted brass housing.

Available with a choice of clear or frosted cylindrical glass shades.

The beautifully smooth surfaces and crisp edges have been hand polished to perfection.

Shown here in Antique Silver and also available in any of our standard finishes.

Our Shot Light range is also available in small and large sizes, and with alternative shade profiles.