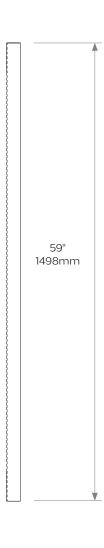

## **DIMENSIONS**

**Height:** 59"/1498mm **Width:** 43"/1092mm

Weight 95kg/209lbs

**Care instructions:** Simply dust regularly with a clean soft cloth. Care should be taken not to use abrasives of any kind.