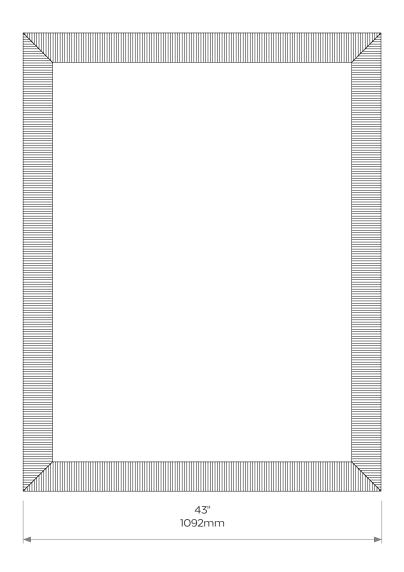

## **DIMENSIONS**

**Height:** 59"/1498mm **Width:** 43"/1092mm

Weight 95kg/209lbs

**Care instructions:** Simply dust regularly with a clean soft cloth. Care should be taken not to use abrasives of any kind.