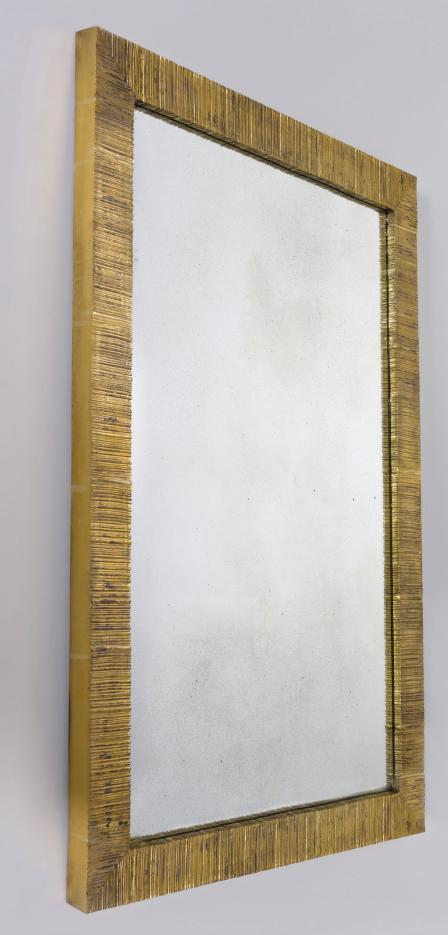

## STRATA MIRROR

Our Strata Mirror is mounted in a cast brass frame featuring a hand sculpted stratified texture.

Available with a clear or antiqued mirror plate with a frame finish of your choice. Shown here with an Antique Gilt frame with antiqued mirror glass.

The Strata Mirror can also be specified to any bespoke size.